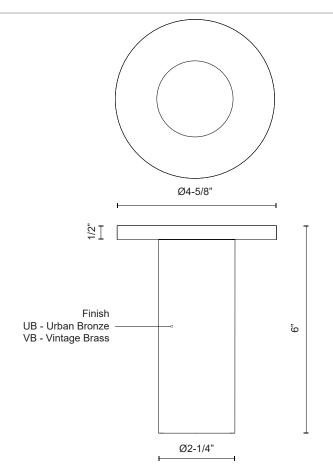

## SPECIFICATION DETAILS

| Fixture Dimensions     | D2-1/4" x H6"                                              |
|------------------------|------------------------------------------------------------|
| Light Source           | LED with DC Driver                                         |
| Wattage                | 7W                                                         |
| Total Lumens           | 450lm                                                      |
| Delivered Lumens       | 375lm*                                                     |
| Voltage                | 120V                                                       |
| Color Temperature      | 3000K                                                      |
| CRI (Ra)               | 90CRI                                                      |
| Optional Color Temps   | 2700K - 5000K Available, Minimum Order Quantities<br>Apply |
| LED Rated Life         | 50,000 hours                                               |
| Dimming                | 100% - 10%, TRIAC or ELV Dimmer (Not Included)             |
| Diffuser Details       | Clear Acrylic TIR Optics                                   |
| Shade Details          | Aluminum Baffle                                            |
| Location               | Dry                                                        |
| Illumination Direction | Down                                                       |
| Canopy Dimensions      | D4-5/8" x H1/2"                                            |
| Material               | Aluminum + Steel                                           |
| Paint Finish           | UB01; VB01;                                                |